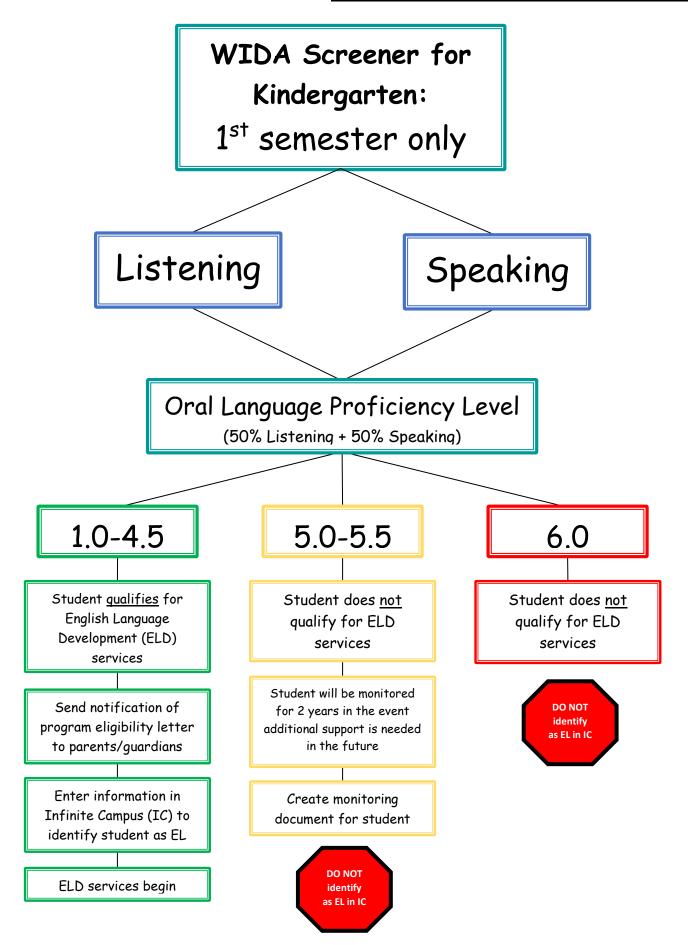

# WIDA Screener for Kindergarten:

2<sup>nd</sup> semester of Kindergarten 1<sup>st</sup> semester of 1<sup>st</sup> grade

Listening

Speaking

Writing

Reading