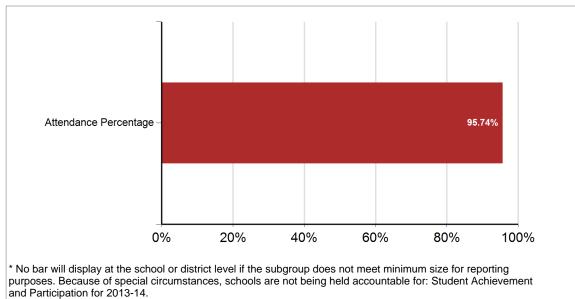

#### Attendance

|                                           | Goal | School Current Year | School Prior Year | District Current Year | State Current Year |
|-------------------------------------------|------|---------------------|-------------------|-----------------------|--------------------|
| 100.0%<br>80.0%<br>40.0%<br>20.0%<br>0.0% |      |                     | 94.00% 95.74% 9   | 5.72% 95.64% 96.14%   |                    |
|                                           |      |                     | Alls              | Students              |                    |

#### Attendance: Data Matrix

|                                    | Goal                  | School Current Year   | School Prior Year     | District Current Year | State Current Year    |
|------------------------------------|-----------------------|-----------------------|-----------------------|-----------------------|-----------------------|
| Subgroup                           | Attendance Percentage |
| All Students                       | 94.00                 | 95.74                 | 95.72                 | 95.64                 | 96.14                 |
| Hispanic / Latino                  | 94.00                 | 95.04                 | 93.75                 | 94.58                 | 95.36                 |
| American Indian / Alaskan Native   | 94.00                 | 92.25                 | 94.39                 | 92.48                 | 92.69                 |
| Asian                              | 94.00                 | 0.00                  | 0.00                  | 0.00                  | 96.97                 |
| Black / African American           | 94.00                 | 94.44                 | 92.82                 | 92.75                 | 96.59                 |
| Native Hawaiian / Pacific Islander | 94.00                 | 0.00                  | 0.00                  | 0.00                  | 94.43                 |
| White / Caucasian                  | 94.00                 | 95.90                 | 96.00                 | 95.82                 | 96.80                 |
| Multi-Racial                       | 94.00                 | 95.26                 | 94.80                 | 94.60                 | 95.08                 |
| Student With Disabilities          | 94.00                 | 95.27                 | 95.60                 | 94.79                 | 95.35                 |
| English Language Learners          | 94.00                 | 66.73                 | 92.71                 | 66.73                 | 95.80                 |
| Economically Disadvantaged         | 94.00                 | 95.15                 | 95.20                 | 95.08                 | 94.78                 |
| Female                             | 94.00                 | 95.56                 | 95.66                 | 95.60                 | 96.13                 |
| Male                               | 94.00                 | 95.92                 | 95.76                 | 95.68                 | 96.16                 |
| Migrant                            | 94.00                 | 97.45                 | 96.47                 | 97.45                 | 97.15                 |
| Gap                                | 94.00                 | 95.29                 | 95.25                 | 95.14                 | 95.11                 |
| Non-Gap                            | 94.00                 | 96.51                 | 96.39                 | 96.47                 | 97.30                 |