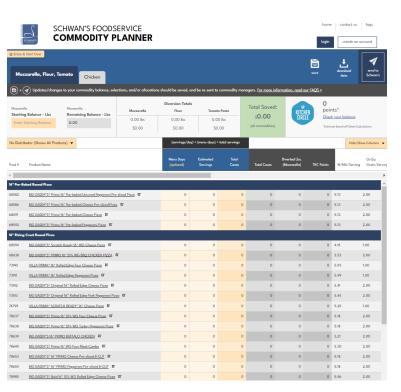

#### How to Utilize the Planner to Process with Schwan's:

- 1) Go to www.schwanscommodityplanner.com
- 2) Select your state and distributor(s). You can select "No Distributor (Shows All Products)" for distributor if you are unsure who will win your bid.
- 3) Plan your menu based on products and distributor product availability.
- 4) Calculations are made showing commodity pounds used and dollars saved.
- **5)** Submit your plan to Schwan's using the "Send to Schwan's" button.

Dependent on your state, Schwan's can process up to four commodities: mozzarella, flour, tomato, and chicken.

Schwan's new online commodity planner, built to simplify the process of converting entitlement dollars to menu solutions.