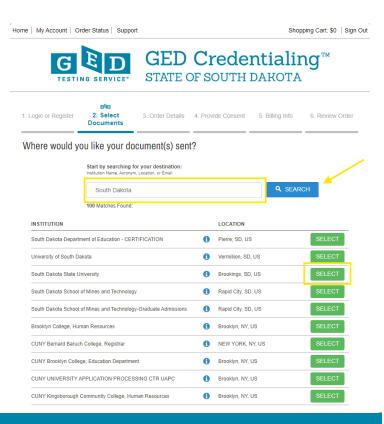

- You will be asked to indicate where you want your official document sent.
- Click the BLUE TEXT to have the document sent directly to you, to another individual, or to a third party,

If you would like to have your transcripts sent directly to a school, college, or university, use the search feature to locate the

institution.