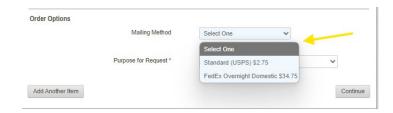

- If you chose to receive an official PAPER transcript or certificate, you will be asked to provide shipping information.
- information before you proceed. The main reason paper documents cannot be delivered is because the mailing address indicated on the order details is not a valid address.
- You will be asked to indicate your preferred mailing method. There is a minimum shipping charge of \$2.75 for all **PAPER** document requests.