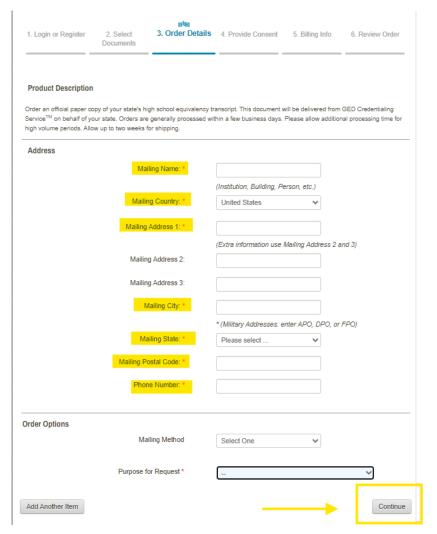

- If you chose to receive an official PAPER transcript or certificate, you will be asked to provide shipping information.
- information before you proceed. The main reason paper documents cannot be delivered is because the mailing address indicated on the order details is not a valid address.
- You will be asked to indicate your preferred mailing method. There is a minimum shipping charge of \$2.75 for all **PAPER** document requests.

 Indicate the purpose of your request, using the options provided in the dropdown menu.

Click CONTINUE once you've entered all required information.