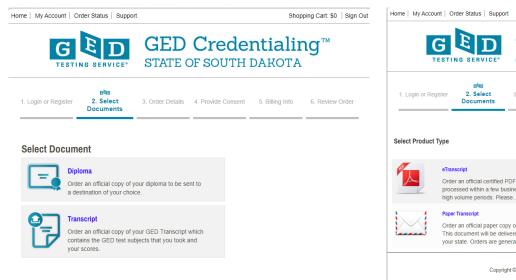

## **STEP 2: ORDERING YOUR OFFICIAL DOCUMENTS**

- You will be redirected to GED Testing Services<sub>®</sub> 3<sup>rd</sup> party vendor Parchment, Inc.<sub>®</sub> to place your order.
- Select the document you are needing to order a DIPLOMA or a TRANSCRIPT.