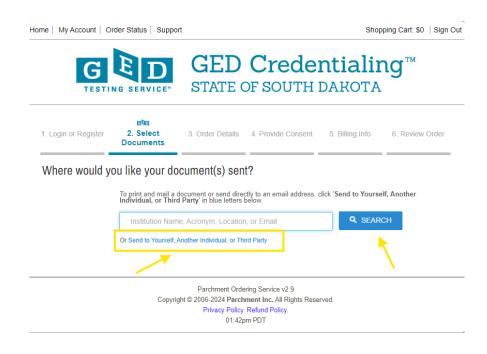

- You will be asked to indicate where you want your official document sent.
- Click the BLUE TEXT to have the document sent directly to you, to another individual, or to a third party,

If you would like to have your transcripts sent directly to a school, college, or university, use the search feature to locate the