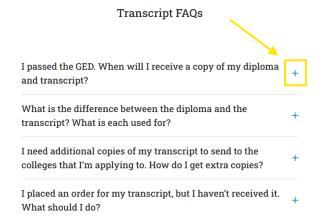

 You can also go to GED's website and access the Transcript FAQs at the bottom of the "Life after GED' page - https://www.ged.com/life\_after\_ged/

 You can also LIVE chat with GEDTS<sub>®</sub> Support by clicking on the blue chat icon located in the bottom RIGHT CORNER of every page on GED's website <a href="https://www.ged.com/">https://www.ged.com/</a>.