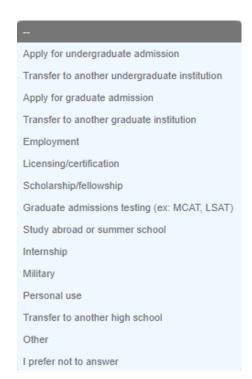

 Indicate the purpose of your request, using the options provided in the dropdown menu.

Click CONTINUE once you've entered all required information.