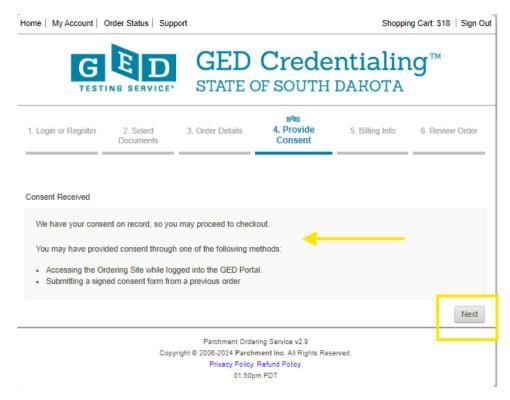

#### STEP 4: PROVIDING CONSENT AND SUBMITTING ORDER

■ By logging in through your GED.com account, you consent to Parchment Inc.® accessing your educational record through GED Testing Services® and sending a duplicate transcript or diploma/certificate to you or to the 3<sup>rd</sup> party, school, or institution you indicated in the order details. Click NEXT.