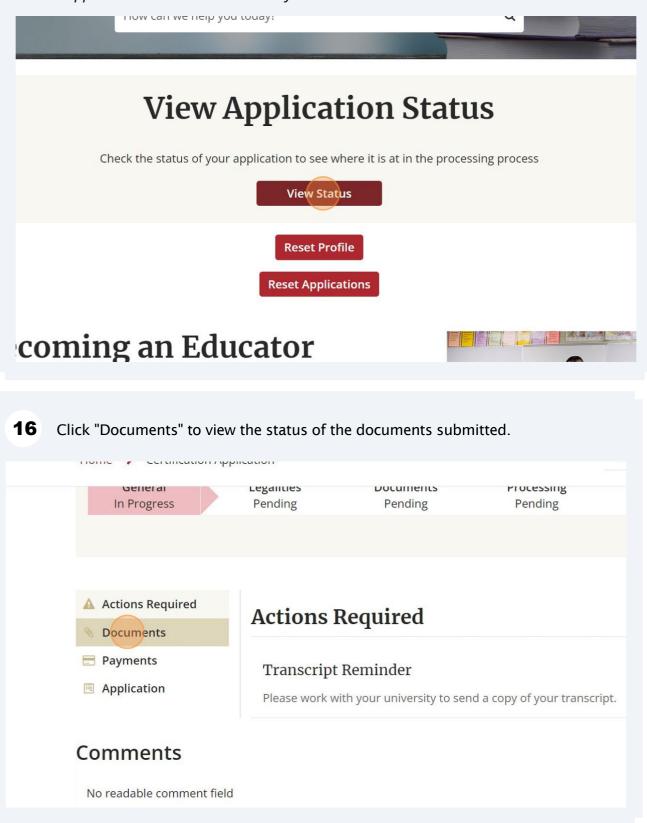

# **15** STEPS 15 -20 - How to check the status of your documents attached to your application and add additional documents.

Click "View Status" to return to the progress of your application.

*This screenshot is from a testing environment. The "Reset Profile" and "Reset Application" will not be visible on your screen.* 

8

To see the specifics on each of the "Actions Required" you will need to click "View" to take action.

\*\*Official Transcripts cannot be uploaded. Instructions on how to submit: https://doe.sd.gov/certification/transcripts.aspx

| anscript Reminder<br>ase work with your university to send a copy of your transcript. | View |
|---------------------------------------------------------------------------------------|------|
| Istanding File Upload<br>load Suicide Awareness and Prevention Certificate            | View |
| atstanding Payment<br>base pay outstanding certification fees.                        | View |