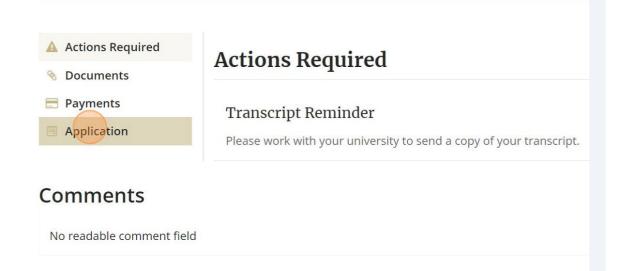

8

To see the specifics on each of the "Actions Required" you will need to click "View" to take action.

\*\*Official Transcripts cannot be uploaded. Instructions on how to submit: https://doe.sd.gov/certification/transcripts.aspx

| anscript Reminder<br>ase work with your university to send a copy of your transcript. | View |
|---------------------------------------------------------------------------------------|------|
| Istanding File Upload<br>load Suicide Awareness and Prevention Certificate            | View |
| atstanding Payment<br>base pay outstanding certification fees.                        | View |