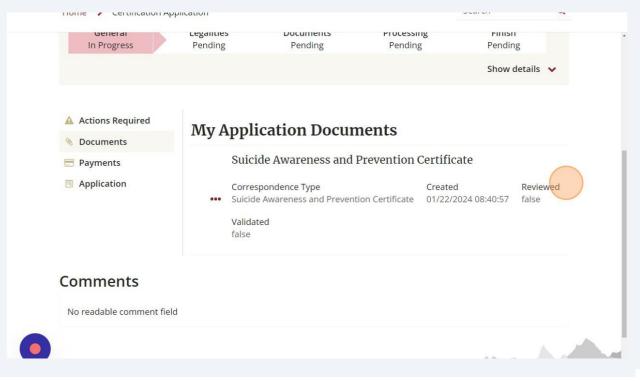

**17** Documents attached to your application will be displayed.

#### Reviewed:

- False = not reviewed
- True = reviewed by SD DOE

#### Validated:

- False = not reviewed or accepted
- True = reviewed and accepted by SD DOE Certification Staff

If a document has NOT been accepted, we will send you a comment in the application.

*If you submitted your documents through the "Documents" at the top right corner of your screen will need to matched to your application. You can comment to the SD DOE Certification Staff and let us know this is where you attached your documents. Documents added in "Document Storage" will only be reviewed with an open/pending application.* 