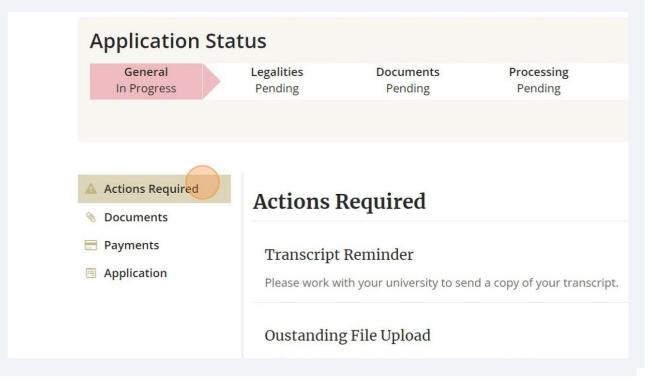

#### Processing

Make Determination: Pending

Review Endorsements: Pending

Review Preparations: Pending

7

Below the "Application Status" you will find more specific details of the application information.

The "left side menu" will help you navigate what has been submitted and is still needed for your application.

8

To see the specifics on each of the "Actions Required" you will need to click "View" to take action.

\*\*Official Transcripts cannot be uploaded. Instructions on how to submit: https://doe.sd.gov/certification/transcripts.aspx

| anscript Reminder<br>ase work with your university to send a copy of your transcript. | View |
|---------------------------------------------------------------------------------------|------|
| Istanding File Upload<br>load Suicide Awareness and Prevention Certificate            | View |
| atstanding Payment<br>base pay outstanding certification fees.                        | View |