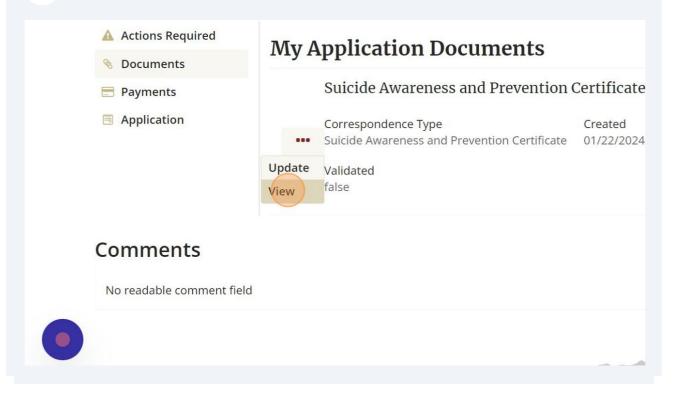

8

To see the specifics on each of the "Actions Required" you will need to click "View" to take action.

\*\*Official Transcripts cannot be uploaded. Instructions on how to submit: https://doe.sd.gov/certification/transcripts.aspx

**19** After clicking you will have the option to view or update the document.