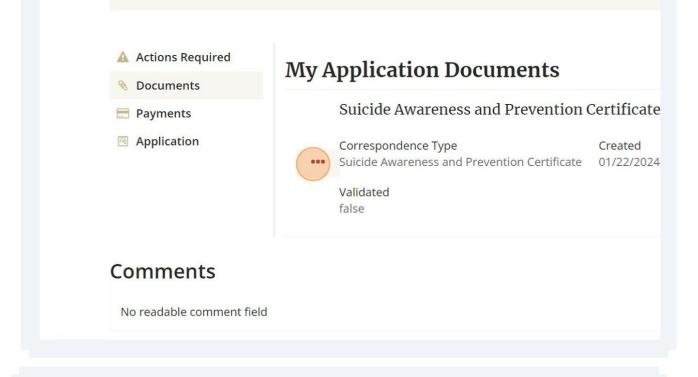

#### Documents

South Dakota Indian Studies: Pending Document Review: Pending Education: Pending

Test Scores: Pending

8

To see the specifics on each of the "Actions Required" you will need to click "View" to take action.

\*\*Official Transcripts cannot be uploaded. Instructions on how to submit: https://doe.sd.gov/certification/transcripts.aspx

#### **9** Steps 9-20 - Application Documents

"Outstanding File Uploads" documents can be uploaded by clicking "Add File".

\*\*Only one document is allowed per file upload. You can combine documents on your own computer to create one document for the file upload.