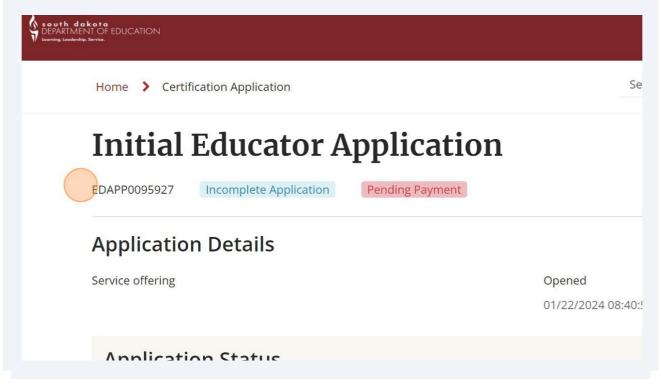

Division of Accreditation and Certification, Office of Educator Certification Updated January 2024; Made with Scribe - https://scribehow.com

**3** After clicking the "View Status" button you will be able to see your application number. In this example the application number is EDAPP0095927.