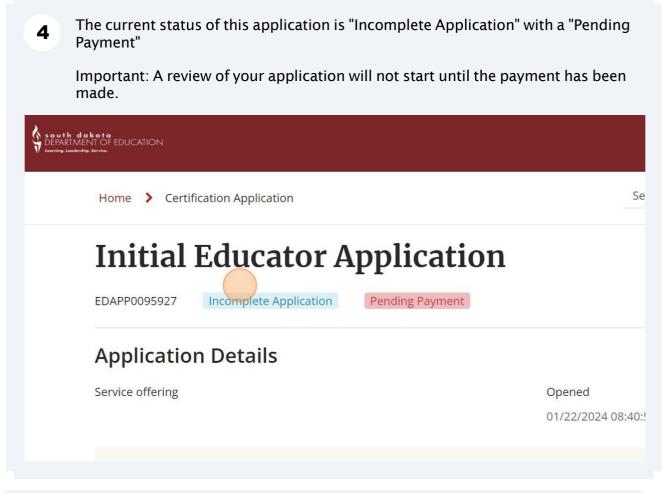

**5** To view the specific application status of each piece of review that is completed by the SD DOE prior to processing, click on the "Show Details".

| EDAPP0095927                         | Incompl | ete Application              | Pending Payment      |                              |                   |
|--------------------------------------|---------|------------------------------|----------------------|------------------------------|-------------------|
| Applicatior                          | Deta    | ails                         |                      |                              |                   |
| Service offering                     |         |                              |                      | Opened                       |                   |
|                                      |         |                              |                      | 01/22/2024 08                | 40:57             |
| Applicatio<br>General<br>In Progress | n Sta   | tus<br>Legalities<br>Pending | Documents<br>Pending | <b>Processing</b><br>Pending | Finish<br>Pending |
| 0                                    |         | 0                            | 0                    | 0                            | Show details 🗸    |
|                                      |         |                              |                      |                              |                   |
|                                      |         |                              |                      |                              |                   |

Until each section has been validated/confirmed, it will show an "In Progress" or "Pending" status.

Review Application: In Progress

Payment Information: In Progress