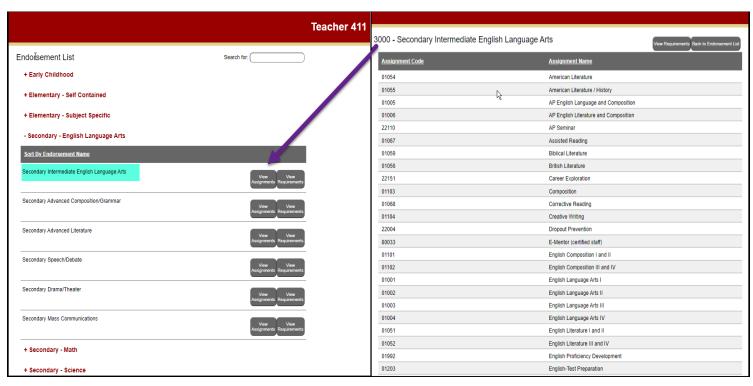

- When you select this tab, you will see a list of endorsements categories with a + sign next to each one.
- If you utilize the search for option you can type in a key word and it will filter the endorsement list.
- If you click on the + sign a drop-down list of the endorsements available for that category will appear.
  - There will also be two buttons to the right of each endorsement that will allow you to see the
    assignments that can be taught with that endorsement along with the requirements for adding the
    endorsements. See Image 1
  - When you click on the [View Requirements] you will see a list of preparations with a + sign next to each.
     You will want to select your preparation to see the requirements you would need to add that endorsement. See Image 2
- For Example: If you have an Elementary Preparation and are interested in teaching Secondary English you would
   Select the Secondary English Language Arts Endorsements. See Image 1
  - There are six endorsements under that selection.
  - You could then look at the assignments for all six and once you determine which one has classes you
    would be interested in teaching you would select the requirements for that endorsement such as
    Secondary Intermediate English Language Arts.

## Image 1

- You would then choose the Elementary Preparation and you will notice under the requirements section the 5624 PLT is required unless you have two years of authorized teaching in a 5-12 grade span. In addition to the requirements, you must meet one of the two options: **See Image 2** 
  - Major in Content
    - Major in Content is 27 credits with a minimum GPA of 2.7 in the content area
    - Coursework for this option must be earned within the last 10 years
  - State-Designated Praxis 5038 Content Test