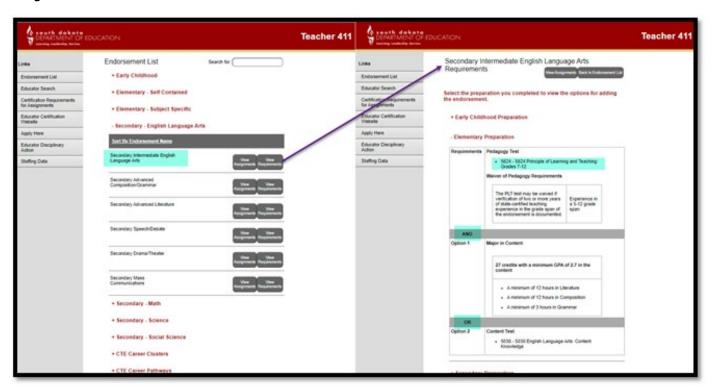

- When you select this tab, you will see a list of endorsements categories with a + sign next to each one.
- If you utilize the search for option you can type in a key word and it will filter the endorsement list.
- If you click on the + sign a drop-down list of the endorsements available for that category will appear.
  - There will also be two buttons to the right of each endorsement that will allow you to see the
    assignments that can be taught with that endorsement along with the requirements for adding the
    endorsements. See Image 1
  - When you click on the [View Requirements] you will see a list of preparations with a + sign next to each.
     You will want to select your preparation to see the requirements you would need to add that endorsement. See Image 2
- For Example: If you have an Elementary Preparation and are interested in teaching Secondary English you would
   Select the Secondary English Language Arts Endorsements. See Image 1
  - There are six endorsements under that selection.
  - You could then look at the assignments for all six and once you determine which one has classes you
    would be interested in teaching you would select the requirements for that endorsement such as
    Secondary Intermediate English Language Arts.

## Image 1

- You would then choose the Elementary Preparation and you will notice under the requirements section the 5624 PLT is required unless you have two years of authorized teaching in a 5-12 grade span. In addition to the requirements, you must meet one of the two options: **See Image 2** 
  - Major in Content
    - Major in Content is 27 credits with a minimum GPA of 2.7 in the content area
    - Coursework for this option must be earned within the last 10 years
  - State-Designated Praxis 5038 Content Test

## Image 2

If you have questions or concerns about the information on the SD Teacher 411, please email <a href="mailto:certification@state.sd.us">certification@state.sd.us</a> and a certification officer will help you!