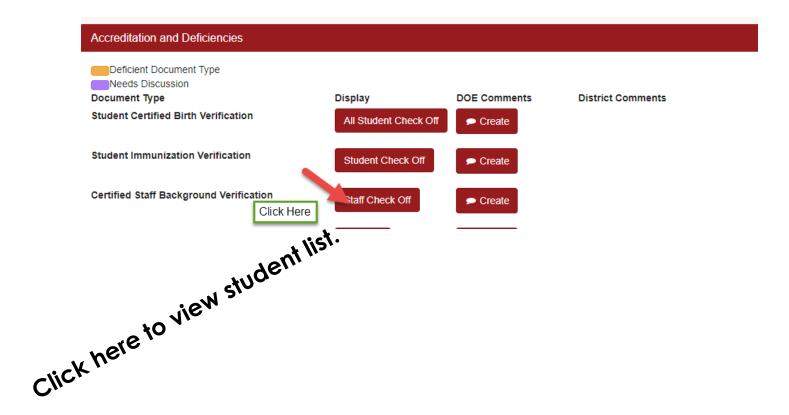

## Certified Staff Background Verification

Step 1

## Certified Staff Background Verification Step 2

Verify staff list against staff files and place a check beside any name in the staff list that does NOT have a background check.

Background checks must be completed on any hires after July 1, 2000.