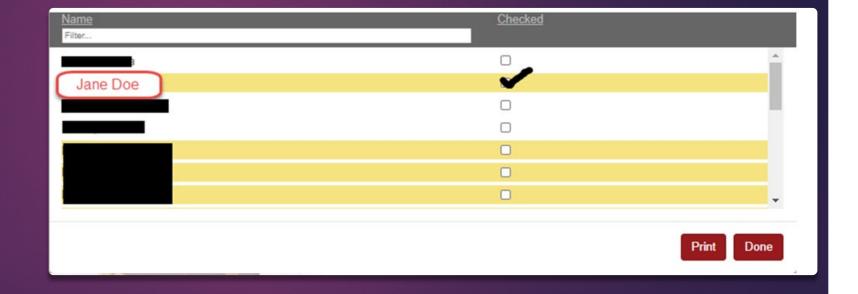

## Student Immunization Verification Step 1

- If there are students missing from the list or students who are no longer attending your school, please make the changes in Infinite Campus.
- ▶The student list will not be generated until after the PRF closes, Oct. 15<sup>th</sup>.

### **Student Immunization Verification Step 2**

Verify student list against student files and place a check beside any name in the student list that does NOT have an immunization record on file.

Authorized by SDCL 13-28-7.1