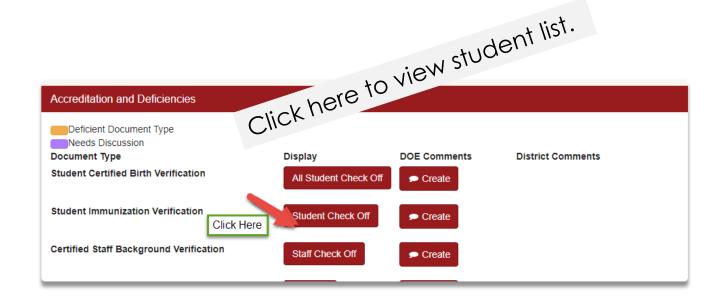

#### Click here to view list Click Here Deficient Document Type Needs Discussion **DOE Comments District Comments Document Type** Display Student Certified Birth Verification All Student Check Off Create Student Immunization Verification Student Check Off Create Certified Staff Background Verification Staff Check Off Create