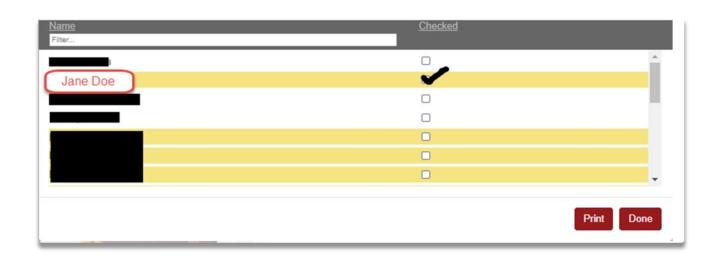

## Student Birth Certification Verification Step 1:

IF THERE ARE STUDENTS MISSING FROM THE LIST OR STUDENTS WHO ARE NO LONGER ATTENDING YOUR SCHOOL, PLEASE MAKE THE CHANGES IN INFINITE CAMPUS.

ANY STUDENT ENROLLED IN CLASSES AT THE DISTRICT MUST HAVE A COPY OF THEIR BIRTH CERTIFICATE AND IMMUNIZATION ON FILE.

THE STUDENT LIST WILL NOT BE GENERATED UNTIL AFTER THE PRF CLOSES, OCT. 15<sup>TH</sup>.

Student Birth
Certification
Verification
Step 2

Verify student list against student files and place a check beside any name in the student list that does NOT have a birth certificate.

\*Hospital-issued certificates are not official records and do not meet the standard of the statute.