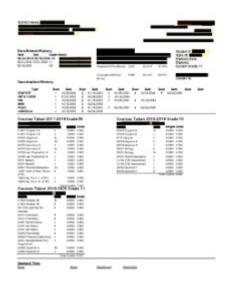

#### ARSD 24:43:11:01

"Effective July 1, 2020, any advanced endorsement earned must be listed on the high school transcript."

Student Data Collections Desk Guide, pg 76-79 Image is hyperlinked

#### TRANSCRIPT REVIEW

- Do schools need to submit transcripts as evidence?
  - No, the DOE will review a random selection of transcripts of graduated seniors to verify advanced endorsements are noted